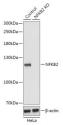

## Anti-NFKB2 antibody (STJ11100012)

## **GENERAL INFORMATION**

Product Type Primary antibodies

Short Description Rabbit polyclonal antibody anti-NF-Kappa B2 is suitable for use in Western Blot.

Applications WB Host/Source Rabbit Reactivity Human, Mouse