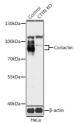

## Anti-CTTN antibody (1-200) (STJ11100011)

## **GENERAL INFORMATION**

Product Type Primary antibodies

Short Description Rabbit polyclonal antibody anti-CTTN (1-200) is suitable for use in Western Blot.

Applications WB Host/Source Rabbit

Reactivity Human, Mouse, Rat

## **PRODUCT PROPERTIES**

Clonality Polyclonal

Clone ID

Concentration
Conjugation Unconjugated

Purification Affinity purification Dilution Range WB 1:500-1:2000

Formulation PBS containing 0.02% Sodium Azide, 50% Glycerol, pH7.3.