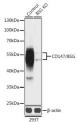

## Anti-BSG antibody (45-200) (STJ11100005)

## **TARGET INFORMATION**

Gene ID 682 Gene Symbol BSG

Uniprot ID BASI\_HUMAN

Immunogen Recombinant fusion protein containing a sequence corresponding to amino acids 45-200 of human CD147/CD147/BSG

(NP\_940991.1).