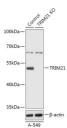

## Anti-TRIM21 antibody (80-330) (STJ11100000)

## **TARGET INFORMATION**

Gene ID 6737 Gene Symbol TRIM21 Uniprot ID RO52\_HUMAN

Immunogen Recombinant fusion protein containing a sequence corresponding to amino acids 80-330 of human TRIM21 (NP\_003132.2).