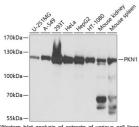

## Anti-PKN1 antibody (1-300) (STJ110991)

## **GENERAL INFORMATION**

Product Type Primary antibodies

Short Description Rabbit polyclonal antibody anti-PKN1 (1-300) is suitable for use in Western Blot and Immunohistochemistry.

Applications WB, IHC Host/Source Rabbit

## **TARGET INFORMATION**

Gene ID 5585 Gene Symbol PKN1

Uniprot ID PKN1\_HUMAN

Immunogen Recombinant fusion protein containing a sequence corresponding to amino acids 1-300 of human PKN1 (NP\_002732.3).

Immunogen Region 1-300 Specificity