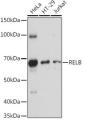

## Anti-RELB antibody (380-579) (STJ110980)

## **GENERAL INFORMATION**

Product Type Primary antibodies

Short Description Rabbit polyclonal antibody anti-RELB (380-579) is suitable for use in Western Blot.

Applications WB Host/Source Rabbit Reactivity Human, Mouse