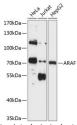

## Anti-ARAF antibody (371-606) (STJ110929)

## **GENERAL INFORMATION**

Product Type Primary antibodies

Short Description Rabbit polyclonal antibody anti-ARAF (371-606) is suitable for use in Western Blot and Immunofluorescence.

Applications WB, IF Host/Source Rabbit Reactivity Human

## **PRODUCT PROPERTIES**

Clonality Polyclonal

Clone ID Concentration

Conjugation Unconjugated Purification Affinity purification

Dilution Range WB 1:500-1:1000 IF 1:50-1:200

Formulation PBS containing 0.02% Sodium Azide, 50% Glycerol, pH7.3.