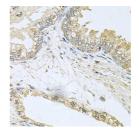

## Anti-BCR antibody (1-300) (STJ110899)

## **GENERAL INFORMATION**

Product Type Primary antibodies

Short Description Rabbit polyclonal antibody anti-BCR (1-300) is suitable for use in Western Blot and Immunohistochemistry.

Applications WB, IHC Host/Source Rabbit

## **PRODUCT PROPERTIES**

Clonality Polyclonal

Clone ID Concentration

Conjugation Unconjugated Purification Affinity purification Dilution Range WB 1:500-1:2000

IHC 1:50-1:100

Formulation PBS containing 0.02% Sodium Azide, 50% Glycerol, pH7.3.