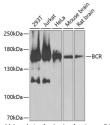

## Anti-BCR antibody (1-300) (STJ110899)

## **GENERAL INFORMATION**

Product Type Primary antibodies

Short Description Rabbit polyclonal antibody anti-BCR (1-300) is suitable for use in Western Blot and Immunohistochemistry.

Applications WB, IHC Host/Source Rabbit

## **PRODUCT PROPERTIES**

Clonality Polyclonal

Clone ID Concentration

Conjugation Unconjugated Purification Affinity purification Dilution Range WB 1:500-1:2000

IHC 1:50-1:100

Formulation PBS containing 0.02% Sodium Azide, 50% Glycerol, pH7.3.

## **TARGET INFORMATION**

Gene ID 613 Gene Symbol BCR

Uniprot ID BCR\_HUMAN

Immunogen Recombinant fusion protein containing a sequence corresponding to amino acids 1-300 of human BCR (NP\_004318.3).

Immunogen Region 1-300 Specificity Immunogen Sequence