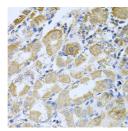

## Anti-BCR antibody (1-300) (STJ110899)

## **GENERAL INFORMATION**

Product Type Primary antibodies

Short Description Rabbit polyclonal antibody anti-BCR (1-300) is suitable for use in Western Blot and Immunohistochemistry.

Applications WB, IHC Host/Source Rabbit

## **PRODUCT PROPERTIES**

Clonality Polyclonal

Clone ID Concentration

Conjugation Unconjugated Purification Affinity purification Dilution Range WB 1:500-1:2000

IHC 1:50-1:100

Formulation PBS containing 0.02% Sodium Azide, 50% Glycerol, pH7.3.