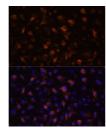

Immunogen Region 470-630 Specificity Immunogen Sequence

Immunofluorescence analysis of RAW264, 7 cells using TLR4 Polyclonal Antibody (STJ110884) at dilution of 1:100 (40x lens). Blue: DAPI for nuclear staining.