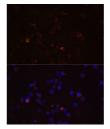

Immunogen Region 470-630 Specificity Immunogen Sequence

Immunofluorescence analysis of RAW264, 7 cells using TLR4 Polyclonal Antibody (STJ110884) at dilution of 1:100 (40x lens). Blue: DAPI for nuclear staining.