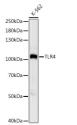

## Anti-TLR4 antibody (470-630) (STJ110884)

## **GENERAL INFORMATION**

Product Type Primary antibodies

Short Description Rabbit polyclonal antibody anti-TLR4 (470-630) is suitable for use in Western Blot and Immunofluorescence.

Applications WB, IF Host/Source Rabbit Reactivity Human, Mouse

## **PRODUCT PROPERTIES**

Clonality Polyclonal

Clone ID Concentration

Conjugation Unconjugated Purification Affinity purification Dilution Range WB 1:500-1:2000

IF 1:50-1:200

Formulation PBS containing 0.02% Sodium Azide, 50% Glycerol, pH7.3.