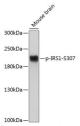

Nestern blot analysis of extracts of mouse brain, using Phospho-IRS1-S307 antibody (STJ110879) at 1:500 dilution. Secondary antibody: HRP Goat Anti-rabbit IgG (H+L) at 1:10000 dilution. Lysates/proteins: 25up per lane. Blocking buffer: 3% BSA. Detection: ECL Basic Kift. Expossive time: 1s