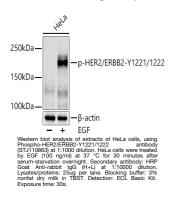

## Anti-Phospho-ERBB2-Y1221/1222 antibody (STJ110863) STJ110863

## **GENERAL INFORMATION**

Applications WB Host/Source Rabbit Reactivity Human

Product Type Primary antibodies Short Description Rabbit polyclonal antibody anti-Phospho-HER2/ERBB2-Y1221/1222 is suitable for use in Western Blot.