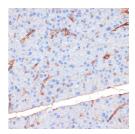

mmunonistochemistry of paraffin-embed pancreas using Phospho-NOS3-S1177 (STJ110855) at dilution of 1:200 (40x lens).