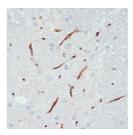

mmunonistochemistry of paraffin-embed pancreas using Phospho-NOS3-S1177 (STJ110855) at dilution of 1:200 (40x lens).