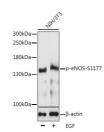

## Anti-Phospho-NOS3-S1177 antibody (STJ110855)

## **GENERAL INFORMATION**

Product Type Primary antibodies

Short Description Rabbit polyclonal antibody anti-Phospho-eNOS-S1177 is suitable for use in Western Blot and Immunohistochemistry.

Host/Source Rabbit Reactivity Human, Mouse

## **PRODUCT PROPERTIES**

Clonality Polyclonal

Clone ID

Concentration
Conjugation
Purification

Affinity purification Dilution Range WB 1:500-1:2000

IHC 1:50-1:200

Formulation PBS containing 0.02% Sodium Azide, 50% Glycerol, pH7.3.