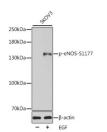

## Anti-Phospho-NOS3-S1177 antibody (STJ110855)

## **GENERAL INFORMATION**

Product Type Primary antibodies

Short Description Rabbit polyclonal antibody anti-Phospho-eNOS-S1177 is suitable for use in Western Blot and Immunohistochemistry.

Host/Source Rabbit Reactivity Human, Mouse

## **PRODUCT PROPERTIES**

Clonality Polyclonal

Clone ID

Concentration
Conjugation
Purification

Affinity purification Dilution Range WB 1:500-1:2000

IHC 1:50-1:200

Formulation PBS containing 0.02% Sodium Azide, 50% Glycerol, pH7.3.