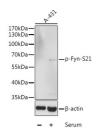

Western blot analysis of extracts of A-431 cells, using Phospho-Fyn-S21 antibody (STJ110850) at 1:100 dilution. HL-60 cells were treated by 10% FBS after serum-starvation overnight. Secondary antibody: HRF Goat Anti-rabbit IgG (H-tL) at 1:1000 dilution Lysates/proteins: 25ug per lane. Blocking buffer: 3% BSA.