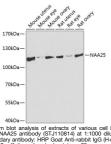

 Specificity
 Jununogen Region

 Specificity
 Sequence

Secondary antibody: HRP Goat Anti-rabbit IgG (H+L) at 1:10000 dilution. Lysates/proteins: 25ug per lane. Blocking buffer: 3% nonfat dry milk in TBST. Detection: ECL Basic Kit. Exposure time: 60s.