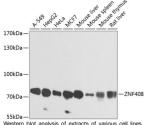

on Rabbit polyclonal antibody anti-ZNF408 (471-720) is suitable for use in Western Blot and Immunohistochemistry.

Applications WB, IHC Host/Source Rabbit

Reactivity Human, Mouse, Rat

## **PRODUCT PROPERTIES**

Clonality Polyclonal

Clone ID Concentration

Conjugation Unconjugated Purification Affinity purification Dilution Range WB 1:500-1:2000

IHC 1:50-1:200

Formulation PBS containing 0.02% Sodium Azide, 50% Glycerol, pH7.3.

Isotype IgG

Storage Instruction Store in a freezer at-20°C and avoid freeze-thaw cycles.

## **TARGET INFORMATION**

Gene ID 79797 Gene Symbol ZNF408 Uniprot ID ZN408\_HUMAN

Immunogen Recombinant fusion protein containing a sequence corresponding to amino acids 471-720 of human ZNF408

(NP\_079017.1).

Immunogen Region 471-720 Specificity

Immunogen Sequence