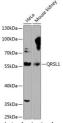

ATION**

Product Type Primary antibodies

Short Description Rabbit polyclonal antibody anti-QRSL1 (289-528) is suitable for use in Western Blot.

Applications WB Host/Source Rabbit Reactivity Human, Mouse

## **PRODUCT PROPERTIES**

Clonality Polyclonal

Clone ID

Concentration
Conjugation Unconjugated Purification Affinity purification Dilution Range WB 1:500-1:2000

Formulation PBS containing 0.02% Sodium Azide, 50% Glycerol, pH7.3.

Isotype IgG

Storage Instruction Store in a freezer at-20°C and avoid freeze-thaw cycles.

## **TARGET INFORMATION**

Gene ID 55278 Gene Symbol QRSL1 Uniprot ID GATA\_HUMAN

Immunogen Recombinant fusion protein containing a sequence corresponding to amino acids 289-528 of human QRSL1 (NP\_060762.3).

Immunogen Region 289-528

Specificity Immunogen Sequence