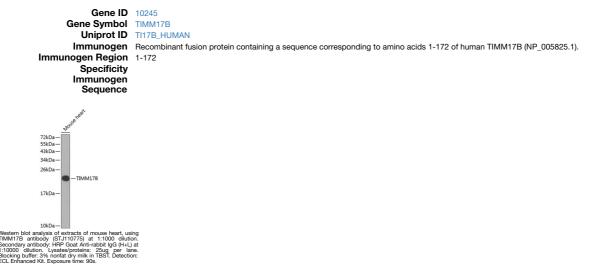

## Anti-TIMM17B antibody (1-172) (STJ110775) STJ110775

## **GENERAL INFORMATION**

 Product Type
 Primary antibodies

 Short Description
 Rabbit polyclonal antibody anti-TIMM17B (1-172) is suitable for use in Western Blot.

 Applications
 WB

 Host/Source
 Rabbit