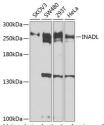

## Anti-INADL antibody (450-680) (STJ110774)

## **GENERAL INFORMATION**

Product Type Primary antibodies

Short Description Rabbit polyclonal antibody anti-INADL (450-680) is suitable for use in Western Blot and Immunohistochemistry.

Applications WB, IHC Host/Source Rabbit Reactivity Human, Mouse