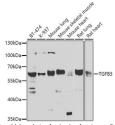

## Anti-TGFB3 antibody (25-300) (STJ110758)

## **TARGET INFORMATION**

Gene ID 7043 Gene Symbol TGFB3

Uniprot ID TGFB3\_HUMAN

Immunogen Recombinant fusion protein containing a sequence corresponding to amino acids 25-300 of human TGFB3 (NP\_003230.1).