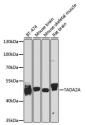

Immunogen Region 1-443
Specificity
Immunogen
Sequence

Western blot analysis of extracts of various cell lines, using TADA2A antibody (STJ110755) at 1:1000 dilution. Secondary antibody: HRP Goat Anti-rabbit IgG (H+L) at 1:10000 dilution Lysates/proteins: 25up per lane. Blocking buffer: 3% nontat dry milk in HBST. Detection: