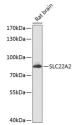

Sequence

Western blot analysis of extracts of rat brain, SLC22A2 antibody (STJ110751) at 1:1000 di Secondary antibody: HRP Goat Anti-rabbit IgG (H 1:10000 dilution. Lysates/proteins: 25ug per Blocking buffer: 3% nonfat dry milk in TBST. Dete ECL Basic Kit. Exposure time: 90s.