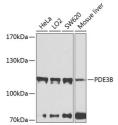

Immunogen Region 400-660

Specificity Immunogen Sequence

Western blot analysis of extracts of various cell lines, using PDE3B antibody (STJ110746) at 1:1000 dilution Secondary antibody: HRP Goat Anti-rabbit IgG (H+L) at 1:10000 dilution.