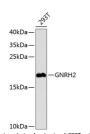

## Anti-GNRH2 antibody (24-120) (STJ110722)

## **TARGET INFORMATION**

Gene ID 2797 Gene Symbol GNRH2 Uniprot ID GON2\_HUMAN

Immunogen Recombinant fusion protein containing a sequence corresponding to amino acids 24-120 of human GNRH2 (NP\_001492.1).