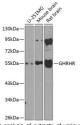

## Anti-GHRHR antibody (1-130) (STJ110719)

## **GENERAL INFORMATION**

Product Type Primary antibodies

Short Description Rabbit polyclonal antibody anti-GHRHR (1-130) is suitable for use in Western Blot.

Applications WB Host/Source Rabbit

Reactivity Human, Mouse, Rat

## **TARGET INFORMATION**

Gene ID 2692 Gene Symbol GHRHR Uniprot ID GHRHR\_HUMAN

Immunogen Recombinant fusion protein containing a sequence corresponding to amino acids 1-130 of human GHRHR (NP\_000814.2).