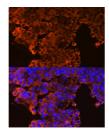

Immunogen Region 1-130 Specificity Immunogen Sequence

Immunofluorescence analysis of rat pituitary gland cells using GHRHR rabbit polyclonal antibody (STJ110719) at dilution of 1:100 (40x lens). Blue: DAPI for nuclear staining