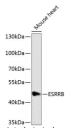

Immunogen Region 434-508

Specificity Immunogen Sequence

Western blot analysis of extracts of mouse heart, using ESRRB antibody (STJ110714) at 1:1000 dilution Secondary antibody; HRP Goat Anti-rabbit IgG (H+L) at 1:10000 dilution. Lysates/proteins: 25ug per lane Blocking buffer: 39% nonfat dry milk in TBST. Detection ECL Basic Kit. Exposure time: 90s.