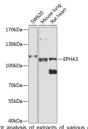

## Anti-EPHA3 antibody (400-545) (STJ110712)

## **TARGET INFORMATION**

Gene ID 2042 Gene Symbol EPHA3 Uniprot ID EPHA3\_HUMAN

Immunogen Recombinant fusion protein containing a sequence corresponding to amino acids 400-545 of human EPHA3 (NP\_005224.2).