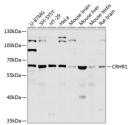

## Anti-CRHR1 antibody (24-120) (STJ110707)

## **GENERAL INFORMATION**

Product Type Primary antibodies

Short Description Rabbit polyclonal antibody anti-CRHR1 (24-120) is suitable for use in Western Blot and Immunohistochemistry.

Applications WB, IHC Host/Source Rabbit

Reactivity Human, Mouse, Rat