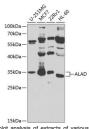

Western blot analysis of extracts of various cel using ALAD antibody (STJ110696) at 1:1000 d Secondary antibody: HRP Goat Anti-rabbit IgG (h