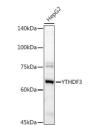

## Anti-YTHDF3 antibody (1-275) (STJ110693)

Applications WB, IHC, IF, IP Host/Source Rabbit

Reactivity Human, Mouse, Rat

## **PRODUCT PROPERTIES**

Clonality Polyclonal

Clone ID Concentration

Conjugation Unconjugated Purification Affinity purification **Dilution Range** WB 1:500-1:2000

IHC 1:50-1:100 IF 1:50-1:200 IP 1:50-1:200