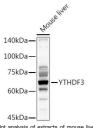

## Anti-YTHDF3 antibody (1-275) (STJ110693)

Applications WB, IHC, IF, IP Host/Source Rabbit

Reactivity Human, Mouse, Rat

## **PRODUCT PROPERTIES**

Clonality Polyclonal

Clone ID Concentration

Conjugation Unconjugated Purification Affinity purification **Dilution Range** WB 1:500-1:2000

IHC 1:50-1:100 IF 1:50-1:200 IP 1:50-1:200