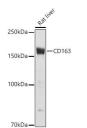

Immunogen Region 750-1050 Specificity Immunogen Sequence

ot analysis of extract ibody (STJ110681)