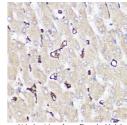

## **GENERAL INFORMATION**

Product Type Primary antibodies

Short Description Rabbit polyclonal antibody anti-CD163 (750-1050) is suitable for use in Western Blot, Immunohistochemistry and

Immunofluorescence.