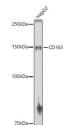

Immunogen Region 750-1050 Specificity Immunogen Sequence

ot analysis of extract ibody (STJ110681)