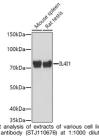

## Anti-IL4I1 antibody (22-220) (STJ110676)

## **GENERAL INFORMATION**

Product Type Primary antibodies

Short Description Rabbit polyclonal antibody anti-IL4I1 (22-220) is suitable for use in Western Blot.

Applications WB Host/Source Rabbit

Reactivity Human, Mouse, Rat

## **TARGET INFORMATION**

Gene ID 259307 Gene Symbol IL4I1

Uniprot ID OXLA\_HUMAN

Immunogen Recombinant fusion protein containing a sequence corresponding to amino acids 22-220 of human IL4I1 (NP\_690863.1). Immunogen Region 22-220