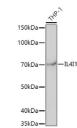

## Anti-IL4I1 antibody (22-220) (STJ110676)

## **GENERAL INFORMATION**

Product Type Primary antibodies

Short Description Rabbit polyclonal antibody anti-IL4I1 (22-220) is suitable for use in Western Blot.

Applications WB Host/Source Rabbit

Reactivity Human, Mouse, Rat

## **TARGET INFORMATION**

Gene ID 259307 Gene Symbol IL4I1

Uniprot ID OXLA\_HUMAN

Immunogen Recombinant fusion protein containing a sequence corresponding to amino acids 22-220 of human IL4I1 (NP\_690863.1). Immunogen Region 22-220