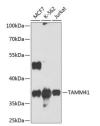

## Anti-TAMM41 antibody (25-316) (STJ110672)

## **GENERAL INFORMATION**

Product Type Primary antibodies

Short Description Rabbit polyclonal antibody anti-TAMM41 (25-316) is suitable for use in Western Blot and Immunohistochemistry.

Applications WB, IHC Host/Source Rabbit Reactivity Human, Mouse