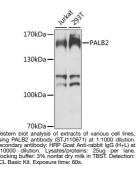

## **GENERAL INFORMATION**

 Product Type
 Primary antibodies

 Short Description
 Rabbit polyclonal antibody anti-PALB2 (99-198) is suitable for use in Western Blot.

 Applications
 WB

 Host/Source
 Rabbit

 Reactivity
 Human

## **PRODUCT PROPERTIES**

 Clonality
 Polyclonal

 Clone ID

 Concentration

 Conjugation
 Uconjugated

 Purification
 Affinity purification

 Dilution Range
 WB 1:500-1:2000

 Formulation
 PBS containing 0.02% Sodium Azide, 50% Glycerol, pH7.3.