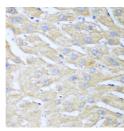

Immunogen Region 1-164 Specificity Immunogen Sequence

nohistochemistry of paraffin-embedded human ach using NUDT15 antibody (STJ110666) at on of 1:100 (40x lens).