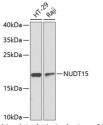

## Anti-NUDT15 antibody (1-164) (STJ110666)

## **GENERAL INFORMATION**

Product Type Primary antibodies

Short Description Rabbit polyclonal antibody anti-NUDT15 (1-164) is suitable for use in Western Blot and Immunohistochemistry.

Applications WB, IHC Host/Source Rabbit

## **PRODUCT PROPERTIES**

Clonality Polyclonal

Clone ID Concentration

Conjugation Unconjugated Purification Affinity purification Dilution Range WB 1:500-1:2000

IHC 1:50-1:100

Formulation PBS containing 0.02% Sodium Azide, 50% Glycerol, pH7.3.