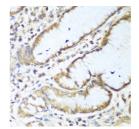

Immunogen Region 1-164 Specificity Immunogen Sequence

nohistochemistry of paraffin-embedded human ach using NUDT15 antibody (STJ110666) at on of 1:100 (40x lens).