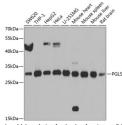

## Anti-PGLS antibody (1-258) (STJ110664)

## **GENERAL INFORMATION**

Product Type Primary antibodies

Short Description Rabbit polyclonal antibody anti-PGLS (1-258) is suitable for use in Western Blot and Immunohistochemistry.

Applications WB, IHC Host/Source Rabbit

## **TARGET INFORMATION**

Gene ID 25796 Gene Symbol PGLS

Uniprot ID 6PGL\_HUMAN

Immunogen Recombinant fusion protein containing a sequence corresponding to amino acids 1-258 of human PGLS (NP\_036220.1).