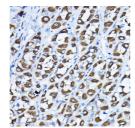

## Anti-PGLS antibody (1-258) (STJ110664)

## **GENERAL INFORMATION**

Product Type Primary antibodies

Short Description Rabbit polyclonal antibody anti-PGLS (1-258) is suitable for use in Western Blot and Immunohistochemistry.

Applications WB, IHC Host/Source Rabbit