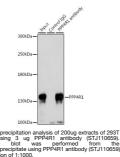

## **GENERAL INFORMATION**

Product Type Primary antibodies Short Description Rabbit polyclonal antibody anti-PPP4R1 (324-647) is suitable for use in Western Blot, Immunohistochemistry and Immunoprecipitation. Applications WB, IHC, IP Host/Source Rabbit Reactivity Human, Mouse

## **PRODUCT PROPERTIES**

Clonality Polyclonal Clone ID Concentration Conjugation Unconjugated Purification Affinity purification Dilution Range WB 1:500-1:2000 IHC 1:50-1:100 IP 1:50-1:100 Formulation PBS containing 0.02% Sodium Azide, 50% Glycerol, pH7.3. Isotype IgG Storage Instruction Store in a freezer at-20°C and avoid freeze-thaw cycles.