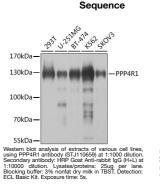

## **GENERAL INFORMATION**

Product Type Primary antibodies Short Description Rabbit polyclonal antibody anti-PPP4R1 (324-647) is suitable for use in Western Blot, Immunohistochemistry and Immunoprecipitation. Applications WB, IHC, IP Host/Source Rabbit Reactivity Human, Mouse

## **PRODUCT PROPERTIES**

Clonality Polyclonal Clone ID Concentration Conjugation Unconjugated Purification Affinity purification Dilution Range WB 1:500-1:2000 IHC 1:50-1:100 IP 1:50-1:100 Formulation PBS containing 0.02% Sodium Azide, 50% Glycerol, pH7.3. Isotype IgG Storage Instruction Store in a freezer at-20°C and avoid freeze-thaw cycles.