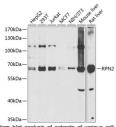

## Anti-RPN2 antibody (360-540) (STJ110650)

## **TARGET INFORMATION**

Gene ID 6185 Gene Symbol RPN2

Uniprot ID RPN2\_HUMAN

Immunogen Recombinant fusion protein containing a sequence corresponding to amino acids 360-540 of human RPN2 (NP\_002942.2).