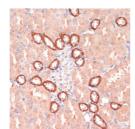

## **GENERAL INFORMATION**

Product Type Primary antibodies

Short Description Rabbit polyclonal antibody anti-MB21D1 (350-522) is suitable for use in Western Blot, Immunohistochemistry,

Immunofluorescence and Immunoprecipitation.

Applications WB, IHC, IF, IP Host/Source Rabbit

Reactivity Human, Mouse, Rat

## **PRODUCT PROPERTIES**

Clonality Polyclonal

Clone ID Concentration

Conjugation Unconjugated Purification Affinity purification Dilution Range WB 1:500-1:2000

IHC 1:50-1:200 IF 1:50-1:100 IP 1:50-1:100

Formulation PBS containing 0.02% Sodium Azide, 50% Glycerol, pH7.3.