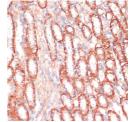

## **GENERAL INFORMATION**

Product Type Primary antibodies

Short Description Rabbit polyclonal antibody anti-MB21D1 (350-522) is suitable for use in Western Blot, Immunohistochemistry,

Immunofluorescence and Immunoprecipitation.

Applications WB, IHC, IF, IP Host/Source Rabbit

Reactivity Human, Mouse, Rat

## **PRODUCT PROPERTIES**

Clonality Polyclonal

Clone ID Concentration

Conjugation Unconjugated Purification Affinity purification Dilution Range WB 1:500-1:2000

IHC 1:50-1:200 IF 1:50-1:100 IP 1:50-1:100

Formulation PBS containing 0.02% Sodium Azide, 50% Glycerol, pH7.3.