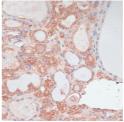

## **GENERAL INFORMATION**

Product Type Primary antibodies

Short Description Rabbit polyclonal antibody anti-MB21D1 (350-522) is suitable for use in Western Blot, Immunohistochemistry,

Immunofluorescence and Immunoprecipitation.

Applications WB, IHC, IF, IP Host/Source Rabbit

Reactivity Human, Mouse, Rat

## **PRODUCT PROPERTIES**

Clonality Polyclonal

Clone ID Concentration

Conjugation Unconjugated Purification Affinity purification Dilution Range WB 1:500-1:2000

IHC 1:50-1:200 IF 1:50-1:100 IP 1:50-1:100

Formulation PBS containing 0.02% Sodium Azide, 50% Glycerol, pH7.3.