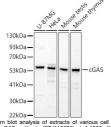

## **GENERAL INFORMATION**

Product Type Primary antibodies

Short Description Rabbit polyclonal antibody anti-MB21D1 (350-522) is suitable for use in Western Blot, Immunohistochemistry,

Immunofluorescence and Immunoprecipitation.

Applications WB, IHC, IF, IP Host/Source Rabbit

Reactivity Human, Mouse, Rat

## **PRODUCT PROPERTIES**

Clonality Polyclonal

Clone ID Concentration

Conjugation Unconjugated Purification Affinity purification Dilution Range WB 1:500-1:2000

IHC 1:50-1:200 IF 1:50-1:100 IP 1:50-1:100

Formulation PBS containing 0.02% Sodium Azide, 50% Glycerol, pH7.3.