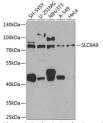

Immunogen Region 1-130 Specificity Immunogen Sequence

25t0a—
Western blot analysis of extracts of various cell lines, using SLO948 antibody (STJ110621) at 1:1000 dilution. 1:1000 dilution. 1:10000 dilution. 1:10000 dilution. 1:25ta per lane. Blocking buffer: 3% northat dry milk in TBS1. Detection: ECL Basic Kit. Exposure time: 90s.