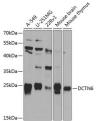

## Anti-DCTN6 antibody (1-190) (STJ110614) STJ110614

## **GENERAL INFORMATION**

 Product Type
 Primary antibodies

 Short Description
 Rabbit polyclonal antibody anti-DCTN6 (1-190) is suitable for use in Western Blot.

 Applications
 WB

 Host/Source
 Rabbit

 Reactivity
 Human, Mouse