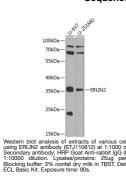

## Anti-ERLIN2 antibody (25-152) (STJ110612) STJ110612

## **GENERAL INFORMATION**

 Product Type
 Primary antibodies

 Short Description
 Rabbit polyclonal antibody anti-ERLIN2 (25-152) is suitable for use in Western Blot.

 Applications
 WB

 Host/Source
 Rabbit

 Human
 Human

## **PRODUCT PROPERTIES**

## **TARGET INFORMATION**

 

 Gene ID
 11160

 Gene Symbol
 ERLIN2

 Uniprot ID
 ERLN2\_HUMAN

 Immunogen
 Recombinant fusion protein containing a sequence corresponding to amino acids 25-152 of human ERLIN2 (NP\_001003790.1).

 Immunogen Region
 25-152

 Specificity
 K

 Immunogen
 Specificity

 Specificity
 K

 Immunogen
 Sequence



+L) at

This product is suitable for in-vitro studies under the RESEARCH USE ONLY [RUO] licence. This product must not be used as for diagnostic or other medical purposes. St John's Laboratory Ltd, Knowledge Dock Business Centre, University Way, London, E16 2RD | Tel: 0208 223 3081