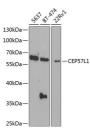

## Anti-CEP57L1 antibody (1-167) (STJ110589)

## **GENERAL INFORMATION**

Product Type Primary antibodies

Short Description Rabbit polyclonal antibody anti-CEP57L1 (1-167) is suitable for use in Western Blot, Immunohistochemistry and

Immunofluorescence.

Applications WB, IHC, IF Host/Source Rabbit Reactivity Human