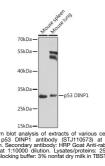

lonal antibody anti-TP53INP1 (1-100) is suitable for use in Western Blot.

 Applications
 WB

 Host/Source
 Rabbit

 Reactivity
 Mouse

## **PRODUCT PROPERTIES**

 Clonality
 Polyclonal

 Clone ID
 Polyclonal

 Concentration
 Conjugated

 Purification
 Affinity purification

 Dilution Range
 WB 1:500-1:2000

 Formulation
 PBS containing 0.02% Sodium Azide, 50% Glycerol, pH7.3.

 Isotype
 IgG

 Storage Instruction
 Store in a freezer at-20°C and avoid freeze-thaw cycles.

## **TARGET INFORMATION**

Gene ID 94241 TP53INP1 Uniprot ID T531\_HUMAN Immunogen Region Specificity Immunogen Sequence

Agene Symbol TP53INP1
 Uniprot ID T53I1\_HUMAN
 Immunogen A synthetic peptide corresponding to a sequence within amino acids 1-100 of human p53 DINP1 (NP\_001129205.1).
 ogen Region 1-100
 Specificity



This product is suitable for in-vitro studies under the RESEARCH USE ONLY [RUO] licence. This product must not be used as for diagnostic or other medical purposes. St John's Laboratory Ltd, Knowledge Dock Business Centre, University Way, London, E16 2RD | Tel: 0208 223 3081