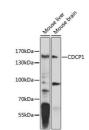

## Anti-CDCP1 antibody (30-343) (STJ110553)

## **GENERAL INFORMATION**

Product Type Primary antibodies

Short Description Rabbit polyclonal antibody anti-CDCP1 (30-343) is suitable for use in Western Blot.

Applications WB Host/Source Rabbit Reactivity Human, Mouse

## **TARGET INFORMATION**

Gene ID 64866 Gene Symbol CDCP1

Uniprot ID CDCP1\_HUMAN

Immunogen Recombinant fusion protein containing a sequence corresponding to amino acids 30-343 of human CDCP1 (NP\_835488.1). Immunogen Region 30-343