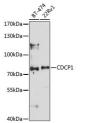

## Anti-CDCP1 antibody (30-343) (STJ110553)

## **GENERAL INFORMATION**

Product Type Primary antibodies

Short Description Rabbit polyclonal antibody anti-CDCP1 (30-343) is suitable for use in Western Blot.

Applications WB Host/Source Rabbit Reactivity Human, Mouse

## **TARGET INFORMATION**

Gene ID 64866 Gene Symbol CDCP1

Uniprot ID CDCP1\_HUMAN

Immunogen Recombinant fusion protein containing a sequence corresponding to amino acids 30-343 of human CDCP1 (NP\_835488.1). Immunogen Region 30-343