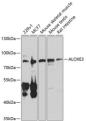

## Anti-ALOXE3 antibody (1-280) (STJ110544)

## **GENERAL INFORMATION**

Product Type Primary antibodies

Short Description Rabbit polyclonal antibody anti-ALOXE3 (1-280) is suitable for use in Western Blot.

Applications WB Host/Source Rabbit

Reactivity Human, Mouse, Rat