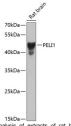

ENERAL INFORMATION**

Product Type Primary antibodies

Short Description Rabbit polyclonal antibody anti-PELI1 (1-250) is suitable for use in Western Blot.

Applications WB Host/Source Rabbit Reactivity Rat

## **PRODUCT PROPERTIES**

Clonality Polyclonal

Clone ID

Concentration

Conjugation Unconjugated Purification Affinity purification Dilution Range WB 1:500-1:2000

Formulation PBS containing 0.02% Sodium Azide, 50% Glycerol, pH7.3.

Isotype IgG

Storage Instruction Store in a freezer at-20°C and avoid freeze-thaw cycles.

## **TARGET INFORMATION**

Gene ID 57162 Gene Symbol PELI1

Uniprot ID PELI1\_HUMAN

Immunogen Recombinant fusion protein containing a sequence corresponding to amino acids 1-250 of human PELI1 (NP\_065702.2). Immunogen Region 1-250

Specificity Immunogen Sequence