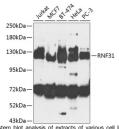

Immunogen Region 500-700 Specificity Immunogen Sequence

Western blot an using RNF31 an Secondary antib 1:10000 dilution