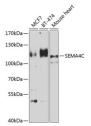

## Anti-SEMA4C antibody (749-833) (STJ110524)

## **GENERAL INFORMATION**

Product Type Primary antibodies

Short Description Rabbit polyclonal antibody anti-SEMA4C (749-833) is suitable for use in Western Blot and Immunohistochemistry.

Applications WB, IHC Host/Source Rabbit Reactivity Human, Mouse