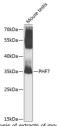

L INFORMATION**

Product Type Primary antibodies

Short Description Rabbit polyclonal antibody anti-PHF7 (1-381) is suitable for use in Western Blot.

Applications WB Host/Source Rabbit Reactivity Human, Mouse

## **PRODUCT PROPERTIES**

Clonality Polyclonal

Clone ID

Concentration

Conjugation Unconjugated Purification Affinity purification Dilution Range WB 1:500-1:2000

Formulation PBS containing 0.02% Sodium Azide, 50% Glycerol, pH7.3.

Isotype IgG

Storage Instruction Store in a freezer at-20°C and avoid freeze-thaw cycles.

## **TARGET INFORMATION**

Gene ID 51533 Gene Symbol PHF7

Uniprot ID PHF7\_HUMAN

Immunogen Recombinant fusion protein containing a sequence corresponding to amino acids 1-381 of human PHF7 (NP\_057567.3). Immunogen Region 1-381

Specificity Immunogen Sequence