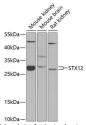

Immunogen Region 1-250 Specificity Immunogen Sequence

ern blot analysis of extracts of various cell lines, STX12 antibody (STJ110499) at 1:1000 dilution. Idary antibody: HRP Goat Anti-rabbit IgG (H-L) at dilution. Lysates/proteins: 25ug per lane ruffer: 3% nonfat dry milk in TBST. Detection. Kit Exposure time: 90s